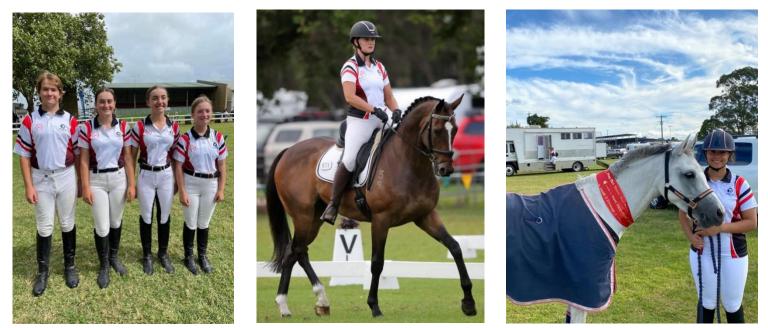

# Horseland Pony Club Victoria State Dressage and **Show Jumping Championships:**

Congratulations to Seth Staley, Paige King and Sara Clarke who competed at Pony Club States over the weekend. Seth competed in the C Grade show jumping and was a member of the SMZ team which placed 2<sup>nd</sup> overall. Paige rode two great dressage tests in the grade 2 dressage. Sara competed in the grade 3 dressage and was a member of the SMZ team which placed 2<sup>nd</sup> overall. Kate rode in the grade 1 dressage.

### **Out & About:**

SMZ 2021 Dressage & Show Jumping Series:

C Grade Show Jumping Champion – Seth Staley riding You Got Me Rocking F Grade Show Jumping Champion – Isac Staley riding Brooke Grade 2 Dressage Champion – Paige King riding Harnsby Park Elijah Grade 3 Dressage Reserve Champion – Sara Clarke riding Gossip Girl

Australian Youth Dressage Championships: Layla Pollock riding Merrick's Stedinger – 8<sup>th</sup> & 9<sup>th</sup> Homes & Acreage Dressage Championships CDI: Layla Pollock riding Merrick's Stedinger – 8<sup>th</sup> & 9<sup>th</sup>